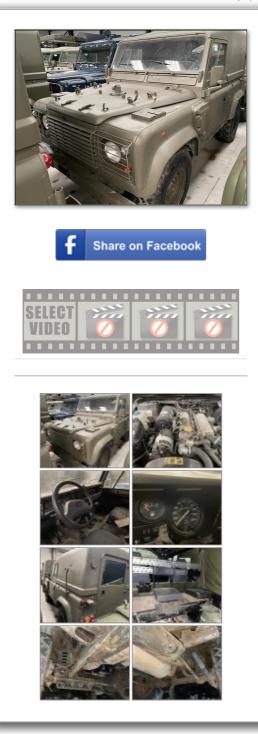

## Govsales - Ex MoD Surplus, Ex Army Trucks, Vehicles & Equipment

Land Rover Defender 90 Wolf LHD Hard Top (Remus) - MoD Ref: 100666

Land Rover Defender 90 Wolf LHD Hard Top (Remus) - MoD Ref: 100666

## **Details**

Land Rover Defender 90 Wolf LHD Hard Top (Remus)

In stock now this Land Rover 90 Wolf LHD Hard Top with REMUS upgrade.

The Remus upgrade includes the following, extra roll over protection, added vibration acoustic matting and wax injection to chassis/bulkhead and under seal of chassis

- 300 TDI 2500cc engine
- R380 5 speed gear box

Transfer box with Hi/Lo ratio & centre diff lock

- Exmoor front seats
- Anti-vibration acoustic matting
- Front and rear disc brakes
- 24 volt electrics
- PAS (power assisted steering)
- Internal roll-over protection system
- Heavy duty chassis and axles
- NATO tow hitch

Option to service, MoT and register (UK V5) if required

This car is age compliant for export to the USA

For more LHD Land Rover 90's go to: Left Hand Drive Land Rover 90's

| CATEGORY                       | Used Landrovers            |
|--------------------------------|----------------------------|
| MANUFACTURER                   | Land Rover                 |
| ENGINE                         | 300 TDi                    |
| GEARBOX                        | R380 5 speed               |
| BRAKES                         | Front and rear disc brakes |
| STEERING                       | LHD - PAS                  |
| TYRES                          | 7.50R16 G90                |
| ELECTRICS                      | 24V                        |
| L x W x H                      | 4.50m x 1.80m x 2.00m      |
| HOURS /<br>MILEAGE             | 61,390kms                  |
| YEAR OF<br>MANUFACTURE         | Jul 98 (USA age compliant) |
| QTY AVAILABLE                  | 1                          |
| EXPORT<br>REQUIREMENTS<br>more | SIEL Licence Required      |
|                                |                            |