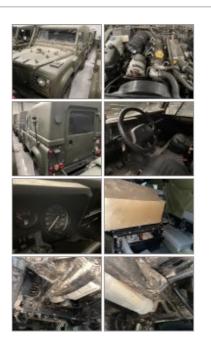

## **Details**

Land Rover Defender 90 Wolf LHD Hard Top (Remus)

In stock now this Land Rover 90 Wolf LHD Hard Top with REMUS upgrade.

The Remus upgrade includes the following, extra roll over protection, added vibration acoustic matting and wax injection to chassis/bulkhead and under seal of chassis

- 300 TDI 2500cc engine
- R380 5 speed gear box
- Transfer box with Hi/Lo ratio & centre diff lock
- Exmoor front seats
- Anti-vibration acoustic matting
- Front and rear disc brakes
- 24 volt electrics
- PAS (power assisted steering)
- Internal roll-over protection system
- Heavy duty chassis and axles
- NATO tow hitch