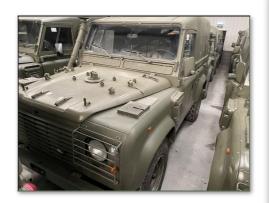

## **Details**

Land Rover Defender 90 Wolf LHD Hard Top (Remus)

In stock now this Land Rover 90 Wolf LHD Hard Top with REMUS upgrade.

The Remus upgrade includes the following, extra roll over protection, added vibration acoustic matting and wax injection to chassis/bulkhead and under seal of chassis

- 300 TDI 2500cc engine
- R380 5 speed gear box
- Transfer box with Hi/Lo ratio & centre diff lock
- Exmoor front seats
- Anti-vibration acoustic matting
- Front and rear disc brakes
- 24 volt electrics
- PAS (power assisted steering)
- Internal roll-over protection system
- Heavy duty chassis and axles
- NATO tow hitch

# For more LHD Land Rover 90's go to: <u>Left</u> <u>Hand Drive Land Rover 90's</u>

| CATEGORY                | Used Landrovers            |
|-------------------------|----------------------------|
| MANUFACTURER            | Land Rover                 |
| ENGINE                  | 300 TDi                    |
| GEARBOX                 | R380 5 speed               |
| BRAKES                  | Front and rear disc brakes |
| STEERING                | LHD - PAS                  |
| TYRES                   | 7.50R16 G90                |
| ELECTRICS               | 24V                        |
| LxWxH                   | 4.50m x 1.80m x 2.00m      |
| HOURS /<br>MILEAGE      | 5,492 kms (Clock Changed)  |
| YEAR OF<br>MANUFACTURE  | Nov 97 (USA age compliant) |
| QTY AVAILABLE           | 1                          |
| EXPORT REQUIREMENTSmore | SIEL Licence Required      |
|                         |                            |