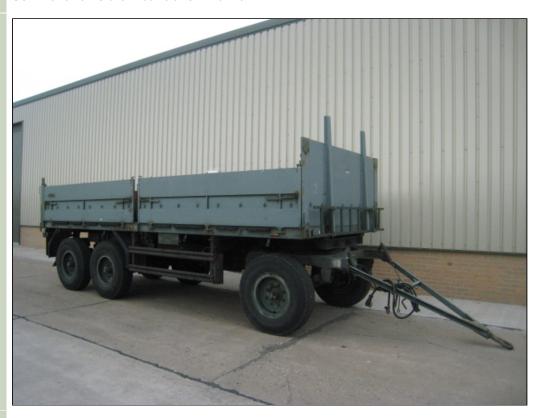

#### **Description / Ref**

Schmitz tri axle draw bar trailer - 10716

Photo (a gallery of photos is provided below - where available)

#### Details

Schmitz tri axle draw bar trailer, fitted with aluminium drop sides, side protection bars and stowage box.

Saf 5,900 kg axles .

Bed length of 20 ft, ideal 20 ft container transportation. Ex reserve condition.

### Videos (if available)

| Category     | Cargo Trailers | Length | 8.5 M       |
|--------------|----------------|--------|-------------|
| Manufacturer | Schmitz        | Height | 2.8 M       |
| Engine       |                | Width  | 2.5 M       |
| Gearbox      |                | GVW    | 15,000 Kg's |

| Brakes    |               | Hrs_Kms                 |                               |
|-----------|---------------|-------------------------|-------------------------------|
| Steering  | Draw Bar      | Date into Service       |                               |
| Tyres     | 10.00 R 20    | Year of Manufacture     |                               |
| Max Load  | 10,000 + Kg's | Qty Available           | 20                            |
| Electrics | 24 volts      | Export Requirementsmore | OGEL/SIEL Licence<br>Required |