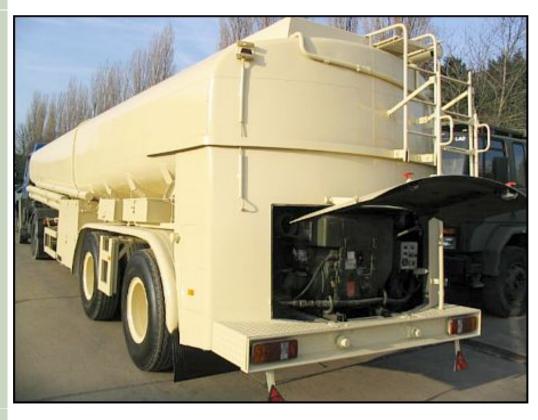

## **Description / Ref**

Aurepa 30,000ltr Bulk Fuel Tanker trailers - 11579

Photo (a gallery of photos is provided below - where available)

Details

Ex NATO stock. Excellent condition.

Fitted with fuel flow meter and hoses.

Rear mounted diesel pump unit.

Rear steering axle, full air brakes. Ex NATO reserve stock.

| Videos ( | (if available) |
|----------|----------------|
| VIGOCO ( | ii avallabio,  |

| Category     | Tanker Trailers                        | Length | 13.0m |
|--------------|----------------------------------------|--------|-------|
| Manufacturer | Aurepa                                 | Height | 3.2m  |
| Engine       | Hatz key start diesel engine pump unit | Width  | 2.5m  |

| Gearbox   |                | GVW                     | 42,000kgs                     |
|-----------|----------------|-------------------------|-------------------------------|
| Brakes    |                | Hrs_Kms                 |                               |
| Steering  | Rear axle only | Date into Service       |                               |
| Tyres     | 1100 x R20     | Year of Manufacture     |                               |
| Max Load  | 30,000 litres  | Qty Available           | 10                            |
| Electrics | 24 volt        | Export Requirementsmore | OGEL/SIEL Licence<br>Required |