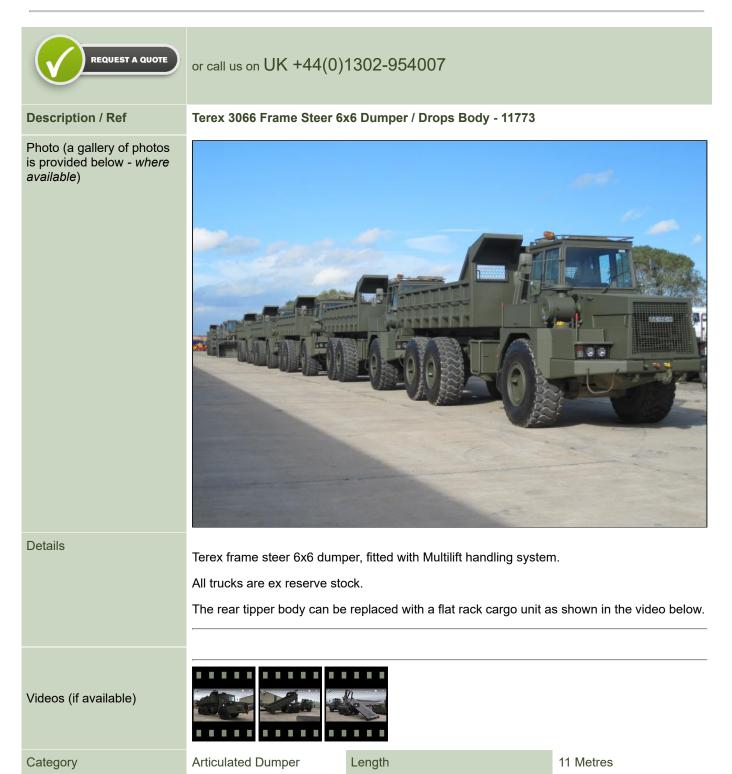

#### Return to Homepage | E-Mail: sales@modsurplus.co.uk

| Manufacturer | Terex              | Height                  | 3.50 Metres                   |
|--------------|--------------------|-------------------------|-------------------------------|
| Engine       | Cummins 290 HP     | Width                   | 2.75Metres                    |
| Gearbox      | Powershift         | GVW                     |                               |
| Brakes       | Air Over Hydraulic | Hrs_Kms                 | 1,500-2,000 Hours             |
| Steering     | Articulated        | Date into Service       | 1993                          |
| Tyres        | Michelin 23.5 R 25 | Year of Manufacture     |                               |
| Max Load     | 24,000 Kg          | Qty Available           | 5                             |
| Electrics    | 24 Volt            | Export Requirementsmore | OGEL/SIEL Licence<br>Required |