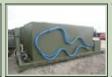

## **Description / Ref**

Marshalls drops water tanks - 11843

Photo (a gallery of photos is provided below - where available)

Details

Marshalls Drops Water Tank units fitted with steel tanks (13,000L). Fitted with lister petter diesel pump unit with hoses and nozzles.