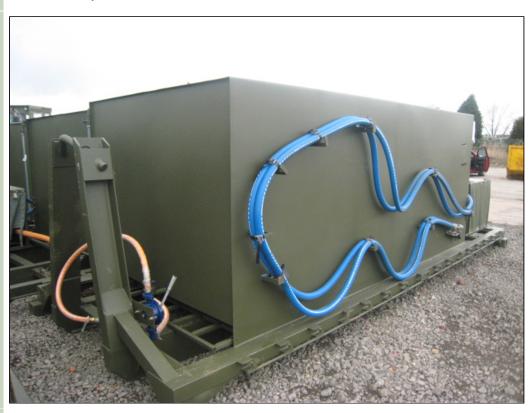

## **Description / Ref**

Marshalls drops water tanks - 11843

Photo (a gallery of photos is provided below - where available)

Details

Marshalls Drops Water Tank units fitted with steel tanks (13,000L). Fitted with lister petter diesel pump unit with hoses and nozzles.