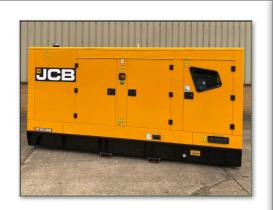

## **Details**

New Unused JCB G165QS Generators

Silent enclosed canopy

150 KVA

50 Hz

3 Phase

400/230 Volts

2023 Year

CE marked

Available immediately ex stock

| CATEGORY     | Generators                         |
|--------------|------------------------------------|
| MANUFACTURER | JCB                                |
| ENGINE       | JCB 672 6 Cylinder Turbo<br>Diesel |
| LxWxH        | 3.80m x 1.10m x 2.0m               |
| GROSS WEIGHT | 2060 Kg                            |
| YEAR OF      | 2023                               |