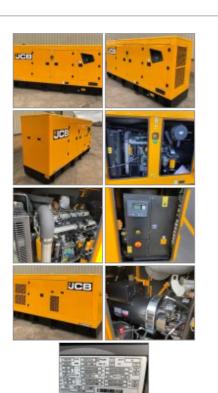

## **Details**

New Unused JCB G165QS Generators

Silent enclosed canopy

150 KVA

50 Hz

3 Phase

400/230 Volts

2023 Year

CE marked

Available immediately ex stock

| CATEGORY     | Generators                         |
|--------------|------------------------------------|
| MANUFACTURER | JCB                                |
| ENGINE       | JCB 672 6 Cylinder Turbo<br>Diesel |
| LxWxH        | 3.80m x 1.10m x 2.0m               |
| GROSS WEIGHT | 2060 Kg                            |
| YEAR OF      | 2023                               |