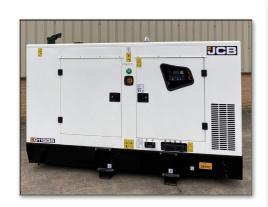

### **Details**

New Unused JCB G115OS Generator

Silent enclosed canopy

105 KVA

50 Hz

3 Phase

400/230 Volts

2023 Year

CE marked

Available immediately ex stock

| CATEGORY     | Generators            |
|--------------|-----------------------|
| MANUFACTURER | JCB                   |
| ENGINE       | JCB 444 Turbo Diesel  |
| LxWxH        | 2.80m x 1.10m x 1.80m |
| YEAR OF      | 2023                  |