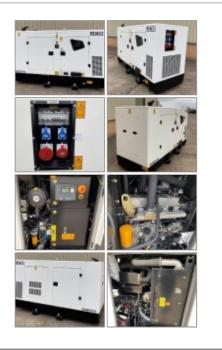

### **Details**

New Unused JCB G115OS Generator

Silent enclosed canopy

105 KVA

50 Hz

3 Phase

400/230 Volts

2023 Year

CE marked

Available immediately ex stock

| CATEGORY     | Generators            |
|--------------|-----------------------|
| MANUFACTURER | JCB                   |
| ENGINE       | JCB 444 Turbo Diesel  |
| LxWxH        | 2.80m x 1.10m x 1.80m |
| YEAR OF      | 2023                  |