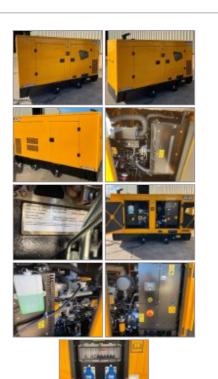

## **Details**

New Unused JCB G65OS Generator

Silent enclosed canopy

65 KVA

50 Hz

3 Phase

400/230 Volts

2023 Year

CE marked

Available immediately ex stock

| CATEGORY     | Generators                         |
|--------------|------------------------------------|
| MANUFACTURER | JCB                                |
| ENGINE       | JCB 444 4 Cylinder Turbo<br>Diesel |
| LxWxH        | 2.70m x 1.10m x 1.85m              |
| GROSS WEIGHT | 1660 Kg                            |
| YEAR OF      | 2023                               |