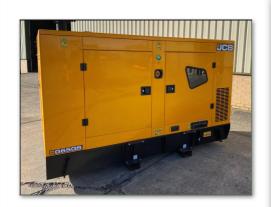

## **Details**

New Unused JCB G65OS Generator

Silent enclosed canopy

65 KVA

50 Hz

3 Phase

400/230 Volts

2023 Year

CE marked

Available immediately ex stock

| CATEGORY     | Generators                         |
|--------------|------------------------------------|
| MANUFACTURER | JCB                                |
| ENGINE       | JCB 444 4 Cylinder Turbo<br>Diesel |
| LxWxH        | 2.70m x 1.10m x 1.85m              |
| GROSS WEIGHT | 1660 Kg                            |
| YEAR OF      | 2023                               |