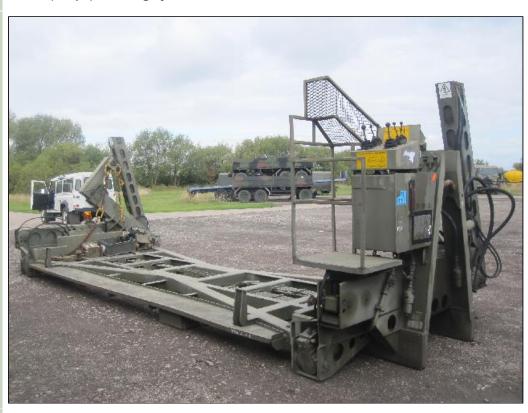

## **Description / Ref**

Ekalift (Drops) handling system - 32927

Photo (a gallery of photos is provided below - where available)

Details

Ekalift SRTE is a demountable load handling system which is operated by a drops vehicle. It is designed to pickup fully laden flatracks or containers by two hydraulic cranes. These units are operated hydraulically off the trucks PTO pump and do not require an engine. Rated system capacity 16.5 tons All units are ex military reserve stock in excellent condition.

| videos (if available) |                     |         |
|-----------------------|---------------------|---------|
| Category              | Miscellaneous Plant | Length  |
| Manufacturer          | Ekalift             | Height  |
| Engine                |                     | Width   |
| Gearbox               |                     | GVW     |
| Brakes                |                     | Hrs_Kms |

| Length  | 7.7 M |
|---------|-------|
| Height  | 2.8 M |
| Width   | 2.5 M |
| GVW     |       |
| Hrs_Kms |       |

| ring | Date into Service       |  |
|------|-------------------------|--|
|      | Year of Manufacture     |  |
| Load | Qty Available           |  |
| rics | Export Requirementsmore |  |