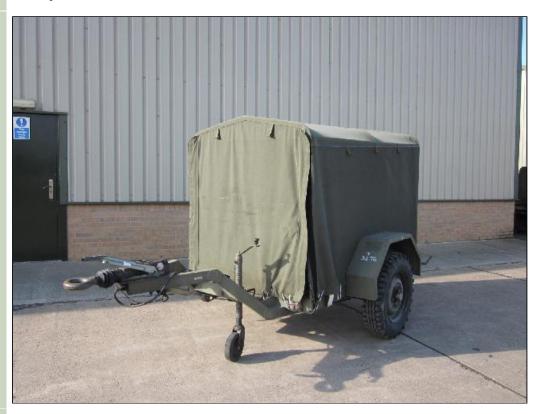

### Sankey lubrication trailer - 33050

## Details

Tacalemit Model SM 6001 Lubricating Trailer and Service Unit

Diesel Driven Compressor, (Electric and Hand Crank Start)
Pneumatic Lubrication Pumps
Tyre Inflation facility
Tool Storage
Storage Locker
High Pressure Grease Dispensing System
3 x Low Pressure Oil Dispensing Systems
Low Pressure Transfer Pump for Filling Oil Drums
Hand Held Penetrating Oil Sprayer
Spare 50Ltr Oil Drum Storage

150 Ltr Coolant Tank

Bank of 4 Self Retracting Hoses each 7.6m long Canvas Canopy with Zipped Side Panels

|                       | These units are in excellent condition from 10 hours only!  Direct ex reserve stock. |                         |                               |
|-----------------------|--------------------------------------------------------------------------------------|-------------------------|-------------------------------|
| Videos (if available) |                                                                                      |                         |                               |
| Category              | Specialist Trailers                                                                  | Length                  | 3.5 M                         |
| Manufacturer          | GKN                                                                                  | Height                  | 1.8 M                         |
| Engine                | Lister diesel                                                                        | Width                   | 1.77 M                        |
| Gearbox               |                                                                                      | GVW                     |                               |
| Brakes                |                                                                                      | Hrs_Kms                 |                               |
| Steering              |                                                                                      | Date into Service       |                               |
| Tyres                 |                                                                                      | Year of Manufacture     |                               |
| Max Load              |                                                                                      | Qty Available           | 4                             |
| Electrics             |                                                                                      | Export Requirementsmore | OGEL/SIEL Licence<br>Required |