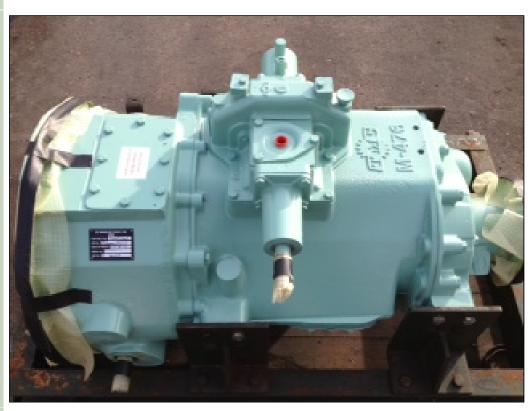

## **Description / Ref**

Reconditioned Bedford TM 4x4 gearbox - 33052

Photo (a gallery of photos is provided below - where available)

Details

Reconditioned Bedford TM 4x4 gearboxes boxed.

Quantity available.

Photo's shown above may represent a vehicle type rather than an actual vehicle, vehicles are available serviced and painted to customers preference

An export licence may be required for items sold to customers outside of the U.K. FOR MORE INFORMATION ON EXPORT LICENCING PROCEDURES