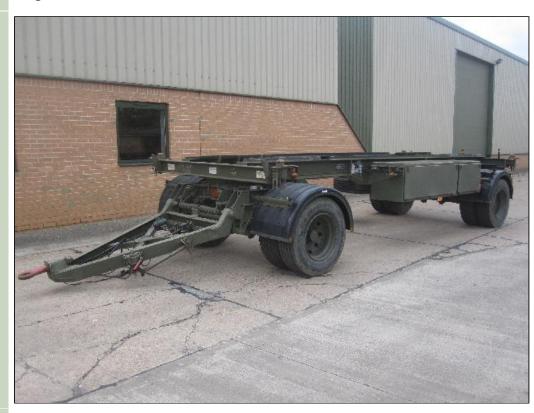

## King 20ft container drawbar trailer - 40027

# Details

King 20ft container trailer 15 ton capacity. Heavy duty used by the military, choice of units in stock all in excellent condition

Max design gross trailer weight: 20340 kg's

Max design weight per axle 10170 kg's

Trailers can be supplied with 20ft ISO flat rack to enable carriage of cargo.