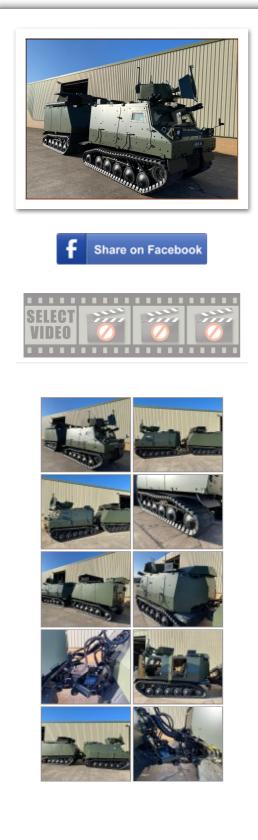

## Govsales - Ex MoD Surplus, Ex Army Trucks, Vehicles & Equipment

Warthog Armoured All Terrain Command Variant - MoD Ref: 50487

Warthog Armoured All Terrain Command Variant - MoD Ref: 50487

## **Details**

Warthog Armoured All Terrain Command Variant (CV)

The front module of Command Variant (CV) have the same configuration as the troop carrier variant (TCV) with same number of crew. In the rear cabin there are four crew seats on the left side while on the right side is fitted with a sliding table and map board. A lightweight field generator is fitted capable of producing 2Kw of continuous power.