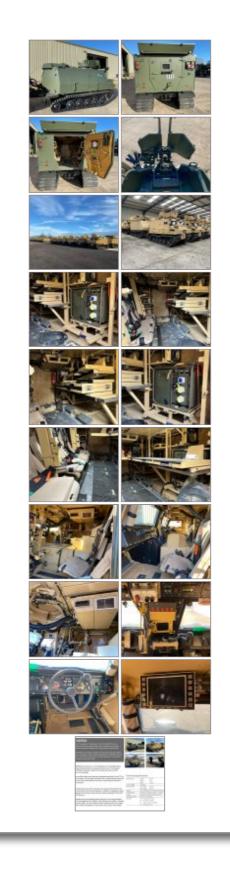

## **Details**

Warthog Armoured All Terrain Command Variant (CV)

The front module of Command Variant (CV) have the same configuration as the troop carrier variant (TCV) with same number of crew. In the rear cabin there are four crew seats on the left side while on the right side is fitted with a sliding table and map board. A lightweight field generator is fitted capable of producing 2Kw of continuous power.

• Cooling system - Liquid and air cooled Air conditioning is provided for the front module

A heating system is provided in the front and rear module designed to provide heating between 10-40 degrees

These vehicles are one of the latest tracked armoured all terrain vehicles on the market today and are in excellent condition with some vehicles been reserve having never been operated Support, training and spare parts are available to offer the complete package These are available and offered subject to export licence and end user criteria